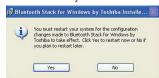

E. Installation is completed. Click the Finish button.

F. Click the Yes button to restart your PC